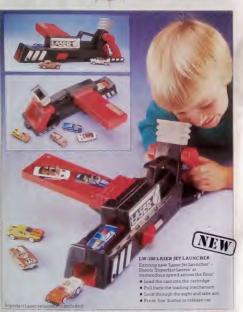

#### LW-100 BIG BANG LAUNCHER

Strike the plunger - with a big bang the car is launched onto the track. Complete with